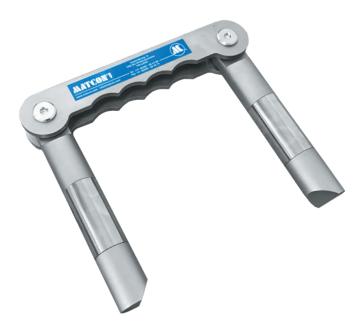

## **MAT 2 permanent Yoke**

The MAT 2 Permanent yoke magnet is ideal for the effective magnetization of components for crack detection, particularly when the use of electromagnetic yokes is impractical or prohibited for safety reasons.

The hinged arms and rotating angled pole pieces facilitate the local inspection of a diverse range of components such as critical welds in structures or fabrications, castings, and automotive components.