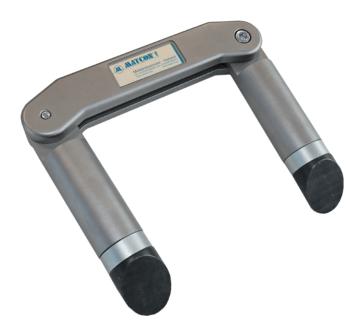

## **MAT 1 permanent Yoke**

De MAT 1 Permanent yoke magnet is ideal for the effective magnetization of components for crack detection, particularly when the use of electromagnetic yokes is impractical or prohibited for safety reasons.

The hinged arms and rotating angled pole pieces facilitate the local inspection of a diverse range of components such as critical welds in structures or fabrications, castings, and automotive components.