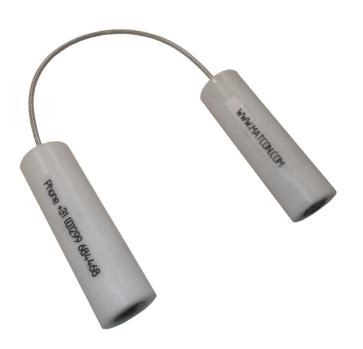

## **Specifications**

| Type:          | Permanent yoke                                                                                                     |
|----------------|--------------------------------------------------------------------------------------------------------------------|
| Lifting power: | More than 18 Kg                                                                                                    |
| Dimensions:    | Outer diameter of the permanent<br>magnet: 45mm<br>Height of the magnets: 145mm<br>Length of junction cable: 420mm |
| Weight:        | 2 Kg.                                                                                                              |
| Extra options: | On request                                                                                                         |

This test instrument consists of 2 permanent magnets which are connected with a flexible cable. Uncomplicated, fast, and efficient testing becomes possible by this simple method. The magnetic field strength is sufficient to ensure the detection of surface discontinuities such as cracks and overlapping's.

Also suitable for underwater magnetic inspections.