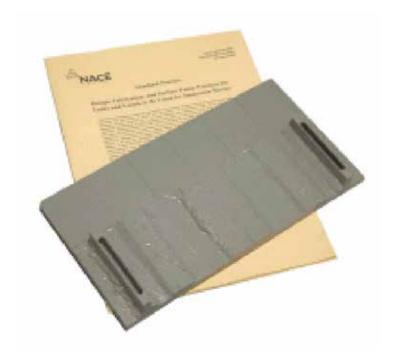

## **Elcometer 999** Weld Comparator

The Elcometer Surface Weld Comparator provides for the first time, a means of comparing the quality of welds.

Made from durable T Grade ABS plastic, the comparator comprises of 14 different examples of actual welds, allowing a thorough evaluation to be completed.

Each Weld Gauge is supplied complete with a copy of the NACE SP0178-2007 Standard, providing detailed recommendations on design, fabrication and surface finish requirements.

It includes generic and graphic descriptions of various degrees of surface finishing of welds that may be specified in preparation for the lining of tanks and vessels.