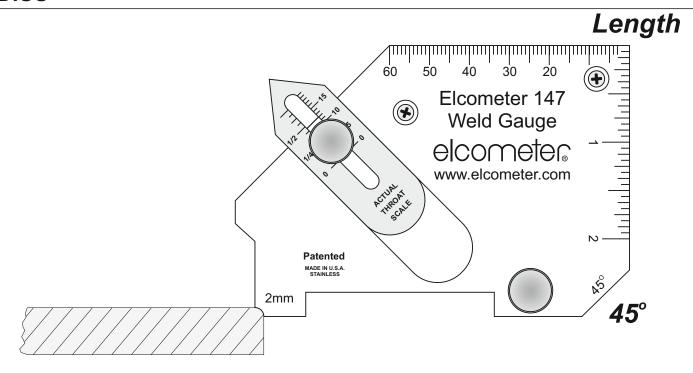

# User Guide Elcometer 147 Weld Gauge

### **1 FILLET WELD THROAT**



en-1 www.elcometer.com



www.elcometer.com en-2

## elcometer

#### **3 EDGE RADIUS**



### **4 GENERAL INFORMATION**

**Unit of Measurement:** Metric / Imperial

Material: Stainless Steel

Maintenance: Place gauge on a flat smooth surface and check zero of Undercut /

Reinforcement scale. Adjust if necessary

Please ensure that all packaging is disposed of in an environmentally sensitive manner. Consult your local Environmental Authority for further guidance. elcometer is a registered trademark of Elcometer Limited, Edge Lane, Manchester, M43 6BU. United Kingdom

© Elcometer Limited 2009 - 2019. All rights reserved. No part of this document may be reproduced, transmitted, transcribed, stored (in a retrieval system or otherwise) or translated into any language, in any form or by any means (electronic, mechanical, magnetic, optical, manual or otherwise) without the prior wri