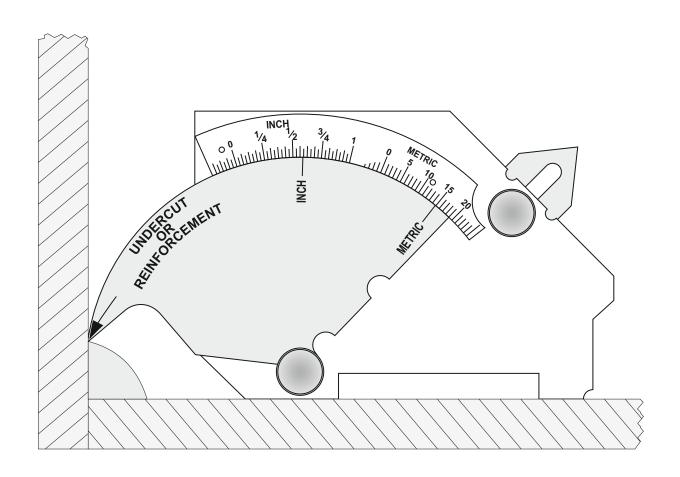

# User Guide Elcometer 147 Weld Gauge

### **1 FILLET WELD THROAT**



en-1 www.elcometer.com



www.elcometer.com en-2

## elcometer

#### **3 EDGE RADIUS**



### **4 GENERAL INFORMATION**

**Unit of Measurement:** Metric / Imperial

Material: Stainless Steel

Maintenance: Place gauge on a flat smooth surface and check zero of Undercut /

Reinforcement scale. Adjust if necessary

Please ensure that all packaging is disposed of in an environmentally sensitive manner. Consult your local Environmental Authority for further guidance. elcometer is a registered trademark of Elcometer Limited, Edge Lane, Manchester, M43 6BU. United Kingdom

© Elcometer Limited 2009 - 2019. All rights reserved. No part of this document may be reproduced, transmitted, transcribed, stored (in a retrieval system or otherwise) or translated into any language, in any form or by any means (electronic, mechanica