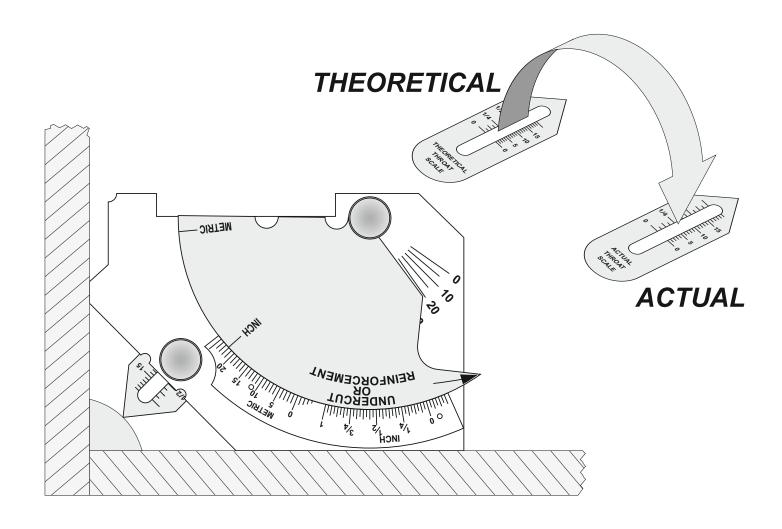

# User Guide Elcometer 147 Weld Gauge

### **1 FILLET WELD THROAT**



en-1 www.elcometer.com



www.elcometer.com en-2

## elcometer

#### **3 EDGE RADIUS**



### **4 GENERAL INFORMATION**

**Unit of Measurement:** Metric / Imperial

Material: Stainless Steel

Maintenance: Place gauge on a flat smooth surface and check zero of Undercut /

Reinforcement scale. Adjust if necessary

Please ensure that all packaging is disposed of in an environmentally sensitive manner. Consult your local Environmental Authority for further guidance. elcometer is a registered trademark of Elcometer Limited, Edge Lane, Manchester, M43 6BU. United Kingdom

© Elcometer Limited 2009 - 2019. All rights reserved. No part of this document may be reproduced, transmitted, transcribed, stored (in a retrieval system or otherwise) or translated into any language, in any form or by any me